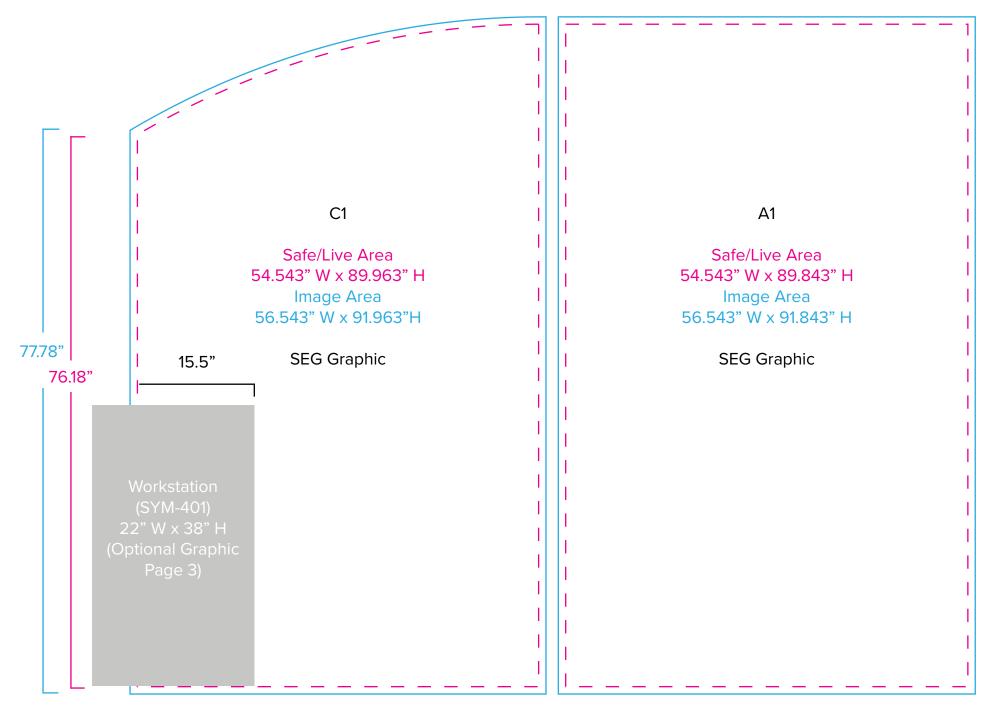

Graphic Template 10 x 10 Inline Exhibit Backwall with Flat Arched Panel, Rectangular Panel - SEG Graphics

NOTE: All Raster Art (jpg, tiff,psd, png, etc.) must be at least 100 dpi at print size.

Standard kits are often customized. Please check with Customer Service to ensure that this template matches your specific job.