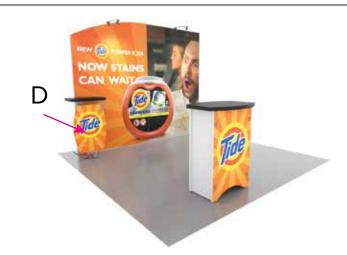

## Graphic Template Backwall Workstation – Direct Print Graphic

NOTE: All Raster Art (jpg, tiff,psd, png, etc.) must be at least 100 dpi at print size.

Standard kits are often customized. Please check with Customer Service to ensure that this template matches your specific job.