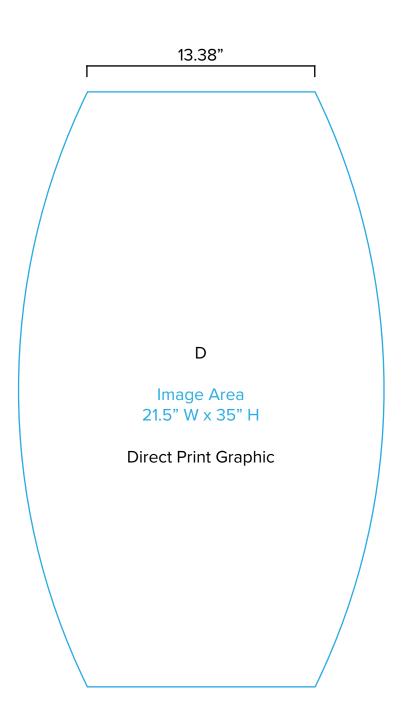

## Graphic Template Backwall Workstation – Direct Print Graphic

NOTE: All Raster Art (jpg, tiff,psd, png, etc.) must be at least 100 dpi at print size.

Standard kits are often customized. Please check with Customer Service to ensure that this template matches your specific job.