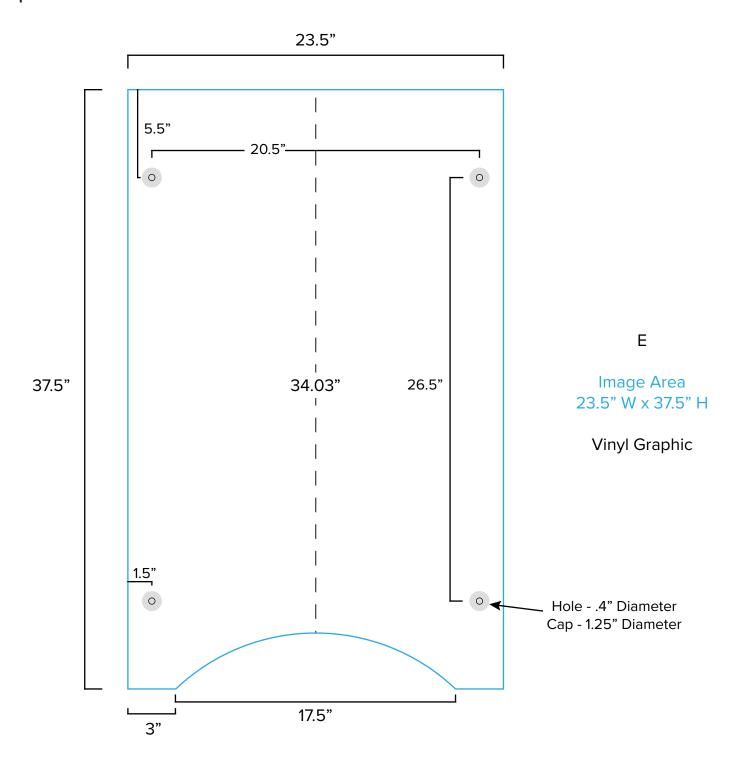

## Graphic Template Portable Counter – Vinyl Graphic

NOTE: All Raster Art (jpg, tiff,psd, png, etc.) must be at least 100 dpi at print size.

Standard kits are often customized. Please check with Customer Service to ensure that this template matches your specific job.

Page 4 3.2020