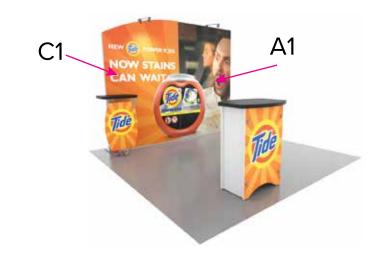

Graphic Template 10 x 10 Inline Exhibit Backwall with Flat Arched Panel, Rectangular Panel - SEG Graphics

NOTE: All Raster Art (jpg, tiff,psd, png, etc.) must be at least 100 dpi at print size.

Standard kits are often customized. Please check with Customer Service to ensure that this template matches your specific job.